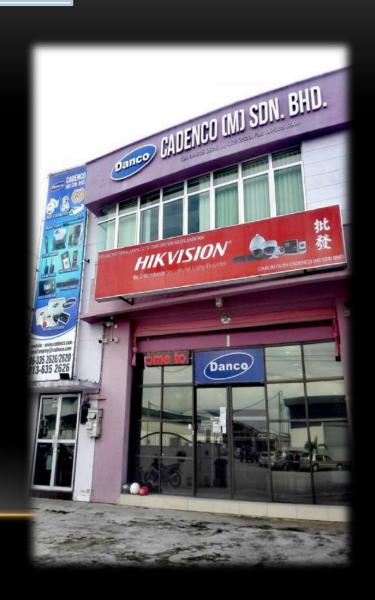

#### **COMPANY PROFILE**

Company Name : CADENCO (M) SDN BHD

**Date of Incorporation : 17th September 2003** 

Business Address : 11, Jalan IKS M5,

Taman IKS Merdeka,

75350 Batu Berendam

Melaka, Malaysia.

Telephone : 06- 335 2626

#### INTRODUCTION

CADENCO (M) SDN BHD Is located in fast-developing hotspot of IKS Merdeka, Batu Berendam, Melaka and has been supply security system and installation experience for more than 20 years. We are specialist in the system integration, design, install and maintain of the complete range of electronic security systems, encompassing access control, CCTV, intruder alarm system and specialize in integrated security solution.